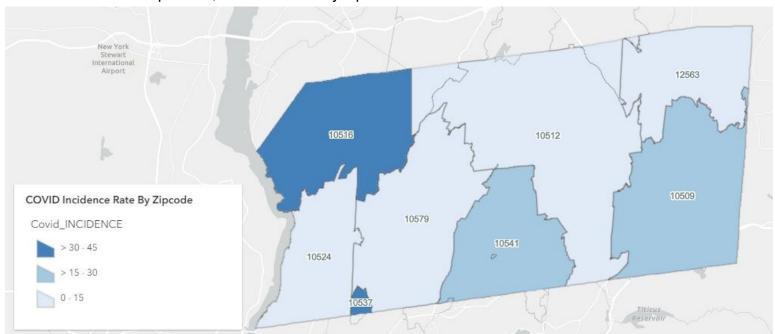

## **Putnam County Weekly COVID-19 Surveillance Report**

COVID Incidence per 100,000 Residents by zip-code for the week of 4/21/2024 - 4/27/2024

\*10512 incidence area also includes portions of 12533, 12531 & 12582 that are in Putnam County. 10541 incidence area also includes 10542 & portion of 10588 that is in Putnam County.