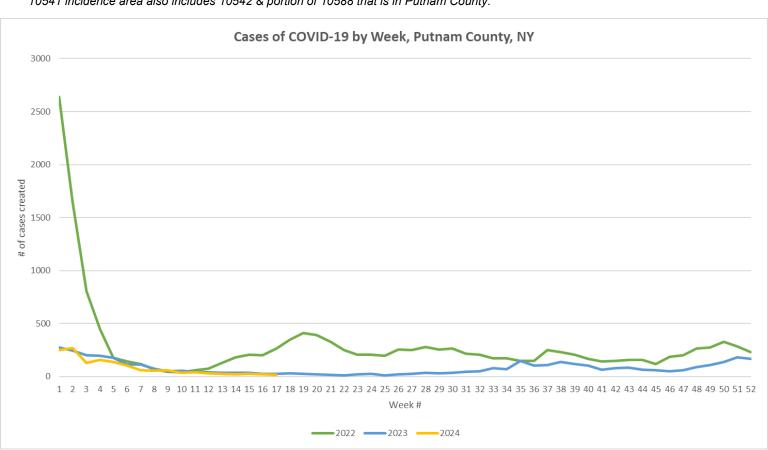

| MMWR<br>Week   | Week Ending | # Cases | Cases<br>YTD* | PHC**<br>Admits | PHC**<br>Admits YTD* |
|----------------|-------------|---------|---------------|-----------------|----------------------|
| 1              | 1/6/2024    | 251     | 251           | 12              | 12                   |
| 2              | 1/13/2024   | 271     | 522           | 13              | 25                   |
| 3              | 1/20/2024   | 128     | 650           | 4               | 29                   |
| 4              | 1/27/2024   | 155     | 805           | 4               | 33                   |
| 5              | 2/3/2024    | 138     | 943           | 1               | 34                   |
| 6              | 2/10/2024   | 105     | 1048          | 10              | 44                   |
| 7              | 2/17/2024   | 61      | 1109          | 1               | 45                   |
| 8              | 2/24/2024   | 55      | 1164          | 2               | 47                   |
| 9              | 3/2/2024    | 61      | 1225          | 2               | 49                   |
| 10             | 3/9/2024    | 34      | 1259          | 0               | 49                   |
| 11             | 3/16/2024   | 41      | 1300          | 0               | 49                   |
| 12             | 3/23/2024   | 29      | 1329          | 0               | 49                   |
| 13             | 3/30/2024   | 28      | 1357          | 1               | 50                   |
| 14             | 4/6/2024    | 19      | 1376          | 1               | 51                   |
| 15             | 4/13/2024   | 27      | 1403          | 1               | 52                   |
| 16             | 4/20/2024   | 20      | 1423          | 1               | 53                   |
| 17 * YTD: Year | 4/27/2024   | 17      | 1440          | 1               | 54                   |